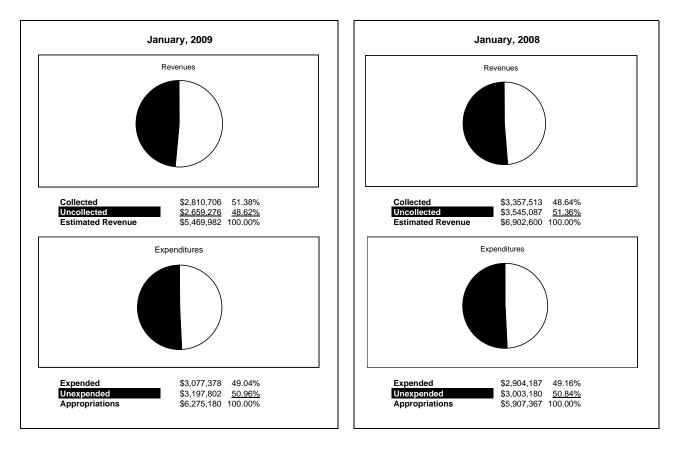

|                                                          | Internal Service Fund |               |               |               |                |               |                     |                     |  |
|----------------------------------------------------------|-----------------------|---------------|---------------|---------------|----------------|---------------|---------------------|---------------------|--|
| The School District of Sarasota County, FL               |                       |               |               |               |                |               |                     |                     |  |
| Revenue & Expenditures - Budget And Actual               | Account               | Budgeted      |               | Actual        | Percentage of  | Prior YTD     | Difference          | %                   |  |
| January 31, 2009                                         | Number                | Original      | Current       | Amounts       | Current Budget | Actual        | Increase/(Decrease) | Increase/(Decrease) |  |
| REVENUES                                                 |                       |               |               |               |                |               |                     |                     |  |
| Federal Direct                                           | 3100                  |               |               |               |                |               |                     |                     |  |
| Federal Through State                                    | 3200                  |               |               |               |                |               |                     |                     |  |
| State Sources                                            | 3300                  |               |               |               |                |               |                     |                     |  |
| Local Sources                                            | 3400                  | 5,469,982.00  | 5,469,982.00  | 2,810,705.68  | 51.38%         | 3,357,513.03  | (546,807.35)        | -16.29%             |  |
| Total Revenues                                           |                       | 5,469,982.00  | 5,469,982.00  | 2,810,705.68  | 51.38%         | 3,357,513.03  | (546,807.35)        | -16.29%             |  |
| EXPENDITURES                                             |                       |               |               |               |                |               |                     |                     |  |
| Current:                                                 |                       |               |               |               |                |               |                     |                     |  |
| Instruction                                              | 5000                  |               |               |               |                |               |                     |                     |  |
| Pupil Personnel Services                                 | 6100                  |               |               |               |                |               |                     |                     |  |
| Instructional Media Services                             | 6200                  |               |               |               |                |               |                     |                     |  |
| Instruction and Curriculum Development Services          | 6300                  |               |               |               |                |               |                     |                     |  |
| Instructional Staff Training Services                    | 6400                  |               |               |               |                |               |                     |                     |  |
| Instruction Related Technolgy                            | 6500                  |               |               |               |                |               |                     |                     |  |
| Board                                                    | 7100                  |               |               |               |                |               |                     |                     |  |
| General Administration                                   | 7200                  |               |               |               |                |               |                     |                     |  |
| School Administration                                    | 7300                  |               |               |               |                |               |                     |                     |  |
| Facilities Acquisition and Construction                  | 7410                  |               |               |               |                |               |                     |                     |  |
| Fiscal Services                                          | 7500                  |               |               |               |                |               |                     |                     |  |
| Food Services                                            | 7600                  |               |               |               |                |               |                     |                     |  |
| Central Services                                         | 7700                  | 6,275,180.00  | 6,275,180.00  | 3,077,377.51  | 49.04%         | 2,904,186.81  | 173,190.70          | 5.96%               |  |
| Pupil Transportation Services                            | 7800                  |               |               |               |                |               |                     |                     |  |
| Operation of Plant                                       | 7900                  |               |               |               |                |               |                     |                     |  |
| Maintenance of Plant                                     | 8100                  |               |               |               |                |               |                     |                     |  |
| Administrative Tech Services                             | 8200                  |               |               |               |                |               |                     |                     |  |
| Community Services                                       | 9100                  |               |               |               |                |               |                     |                     |  |
| Debt Service                                             | 9200                  |               |               |               |                |               |                     |                     |  |
| Total Expenditures                                       |                       | 6,275,180.00  | 6,275,180.00  | 3,077,377.51  | 49.04%         | 2,904,186.81  | 173,190.70          | 5.96%               |  |
| Excess (Deficiency) of Revenues Over (Under) Expenditure | 8                     | (805,198.00)  | (805,198.00)  | (266,671.83)  | 33.12%         | 453,326.22    | (719,998.05)        | -158.83%            |  |
| OTHER FINANCING SOURCES (USES)                           |                       |               |               |               |                |               |                     |                     |  |
| Long-term Debt Proceeds & Sales of Capital Assets        | 3700                  |               |               |               |                |               |                     |                     |  |
| Transfers In                                             | 3600                  | 541,170.00    | 541,170.00    | 0.00          |                | 562,103.00    | (562,103.00)        |                     |  |
| Transfers Out                                            | 9700                  | 2             | 2             | 2100          |                | 2.02,202100   | (===,=====)         |                     |  |
| Total Other Financing Sources (Uses)                     |                       | 541,170.00    | 541,170.00    | 0.00          |                | 562,103.00    | (562,103.00)        |                     |  |
| Change in Net Assets                                     |                       | (264,028.00)  | (264,028.00)  | (266,671.83)  |                | 1,015,429.22  | (1,282,101.05)      | -126.26%            |  |
| Net Assets. Prior Year                                   | 2800                  | 14,104,086.00 | 14,104,086.00 | 14,104,087.80 |                | 11,826,940.87 | 2,277,146.93        | 19.25%              |  |
| Adjustment to Net Assets                                 | 2891                  | 1,10,000,00   | ,             | 1,10,007,00   |                |               | 2,277,110.95        | 17.2570             |  |
| Net Assets, Current Year                                 | 2700                  | 13,840,058.00 | 13,840,058.00 | 13,837,415.97 |                | 12,842,370.09 | 995,045.88          | 7.75%               |  |