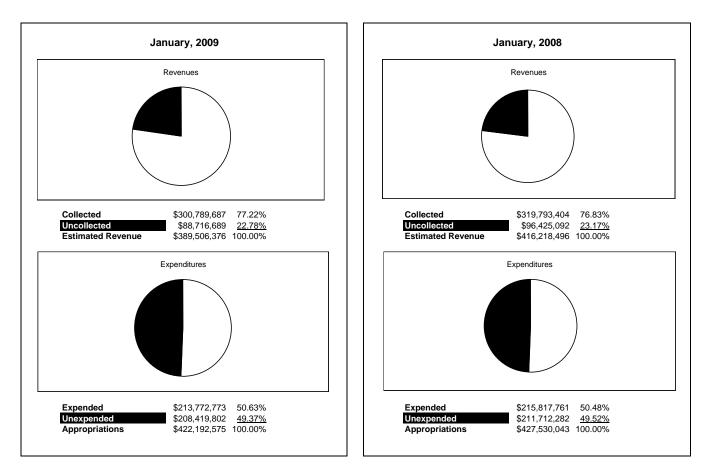

|                                                          |         | General Fund    |                 |                |                |                |                     |                     |
|----------------------------------------------------------|---------|-----------------|-----------------|----------------|----------------|----------------|---------------------|---------------------|
| The School District of Sarasota County, FL               |         |                 |                 |                |                |                |                     |                     |
| <b>Revenue &amp; Expenditures - Budget And Actual</b>    | Account | Budgeted        | Amounts         | Actual         | Percentage of  | Prior YTD      | Difference          | %                   |
| January 31, 2009                                         | Number  | Original        | Current         | Amounts        | Current Budget | Actual         | Increase/(Decrease) | Increase/(Decrease) |
| REVENUES                                                 |         |                 |                 |                |                |                |                     |                     |
| Federal Direct                                           | 3100    | 318,609.00      | 318,609.00      | 141,242.93     | 44.33%         | 156,534.22     | (15,291.29)         | -9.77%              |
| Federal Through State                                    | 3200    | 1,206,821.00    | 1,206,821.00    | 612,296.34     | 50.74%         | 345,787.94     | 266,508.40          | 77.07%              |
| State Sources                                            | 3300    | 98,855,680.00   | 98,855,680.00   | 65,231,342.27  | 65.99%         | 66,994,916.94  | (1,763,574.67)      | -2.63%              |
| Local Sources                                            | 3400    | 289,125,266.00  | 289,125,266.00  | 234,804,804.98 | 81.21%         | 252,296,165.30 | (17,491,360.32)     | -6.93%              |
| Total Revenues                                           |         | 389,506,376.00  | 389,506,376.00  | 300,789,686.52 | 77.22%         | 319,793,404.40 | (19,003,717.88)     | -5.94%              |
| EXPENDITURES                                             |         |                 |                 |                |                |                |                     |                     |
| Current:                                                 |         |                 |                 |                |                |                |                     |                     |
| Instruction                                              | 5000    | 265,738,558.00  | 265,738,558.00  | 131,914,519.90 | 49.64%         | 130,720,912.95 | 1,193,606.95        | 0.91%               |
| Pupil Personnel Services                                 | 6100    | 27,906,354.00   | 27,906,354.00   | 12,935,415.02  | 46.35%         | 14,374,495.36  | (1,439,080.34)      | -10.01%             |
| Instructional Media Services                             | 6200    | 5,731,182.00    | 5,731,182.00    | 3,371,852.18   | 58.83%         | 3,091,724.49   | 280,127.69          | 9.06%               |
| Instruction and Curriculum Development Services          | 6300    | 4,480,018.00    | 4,480,018.00    | 2,177,441.02   | 48.60%         | 2,552,035.14   | (374,594.12)        | -14.68%             |
| Instructional Staff Training Services                    | 6400    | 5,646,518.00    | 5,646,518.00    | 2,356,001.85   | 41.72%         | 2,880,680.88   | (524,679.03)        | -18.21%             |
| Instruction Related Technolgy                            | 6500    | 6,913,593.00    | 6,913,593.00    | 1,526,473.74   | 22.08%         | 3,694,898.48   | (2,168,424.74)      | -58.69%             |
| Board                                                    | 7100    | 1,345,324.00    | 1,345,324.00    | 672,327.47     | 49.98%         | 754,115.93     | (81,788.46)         | -10.85%             |
| General Administration                                   | 7200    | 2,284,559.00    | 2,284,559.00    | 1,116,085.18   | 48.85%         | 1,276,188.61   | (160,103.43)        | -12.55%             |
| School Administration                                    | 7300    | 18,900,686.00   | 18,900,686.00   | 10,290,664.31  | 54.45%         | 10,426,419.22  | (135,754.91)        | -1.30%              |
| Facilities Acquisition and Construction                  | 7410    | 35,264.00       | 35,264.00       | 3,629.90       | 10.29%         | 35,000.00      | (31,370.10)         | -89.63%             |
| Fiscal Services                                          | 7500    | 2,378,047.00    | 2,378,047.00    | 1,383,532.52   | 58.18%         | 1,330,295.26   | 53,237.26           | 4.00%               |
| Food Services                                            | 7600    |                 | 0.00            |                |                |                | 0.00                |                     |
| Central Services                                         | 7700    | 6,880,987.00    | 6,880,987.00    | 3,773,760.37   | 54.84%         | 3,751,742.47   | 22,017.90           | 0.59%               |
| Pupil Transportation Services                            | 7800    | 19,318,413.00   | 19,318,413.00   | 9,694,543.23   | 50.18%         | 9,609,524.22   | 85,019.01           | 0.88%               |
| Operation of Plant                                       | 7900    | 35,832,533.00   | 35,832,533.00   | 20,208,848.49  | 56.40%         | 20,151,079.62  | 57,768.87           | 0.29%               |
| Maintenance of Plant                                     | 8100    | 15,450,917.00   | 15,450,917.00   | 10,526,943.51  | 68.13%         | 9,133,855.92   | 1,393,087.59        | 15.25%              |
| Administrative Tech Services                             | 8200    | 2,154,169.00    | 2,154,169.00    | 1,275,465.20   | 59.21%         | 1,427,825.23   | (152,360.03)        | -10.67%             |
| Community Services                                       | 9100    | 1,195,453.00    | 1,195,453.00    | 545,268.87     | 45.61%         | 606,967.58     | (61,698.71)         | -10.17%             |
| Debt Service                                             | 9200    |                 |                 |                |                |                | 0.00                |                     |
| Total Expenditures                                       |         | 422,192,575.00  | 422,192,575.00  | 213,772,772.76 | 50.63%         | 215,817,761.36 | (2,044,988.60)      | -0.95%              |
| Excess (Deficiency) of Revenues Over (Under) Expenditure | s       | (32,686,199.00) | (32,686,199.00) | 87,016,913.76  | -266.22%       | 103,975,643.04 | (16,958,729.28)     | -16.31%             |
| OTHER FINANCING SOURCES (USES)                           |         |                 |                 |                |                |                |                     |                     |
| Other Financing Sources                                  | 3700    |                 |                 | 5,607.18       |                | 10,416.48      | (4,809.30)          | -46.17%             |
| Transfers In                                             | 3600    | 15,288,001.00   | 15,288,001.00   | 8,804,764.27   | 57.59%         | 5,027,626.29   | 3,777,137.98        | 75.13%              |
| Transfers Out                                            | 9700    | (690,414.00)    | (690,414.00)    |                | 0.00%          | (562,103.00)   | 562,103.00          |                     |
| Total Other Financing Sources (Uses)                     |         | 14,597,587.00   | 14,597,587.00   | 8,810,371.45   | 60.35%         | 4,475,939.77   | 4,334,431.68        | 96.84%              |
| Net Change in Fund Balances                              |         | (18,088,612.00) | (18,088,612.00) | 95,827,285.21  |                | 108,451,582.81 | (12,624,297.60)     | -11.64%             |
| Fund Balances, Prior Year                                | 2800    | 61,954,051.00   | 61,954,051.00   | 61,954,052.65  |                | 59,151,250.67  | 2,802,801.98        | 4.74%               |
| Adjustment to Fund Balances                              | 2891    |                 |                 |                |                |                |                     |                     |
| Fund Balances, Current Year                              | 2700    | 43,865,439.00   | 43,865,439.00   | 157,781,337.86 | 359.69%        | 167,602,833.48 | (9,821,495.62)      | -5.86%              |