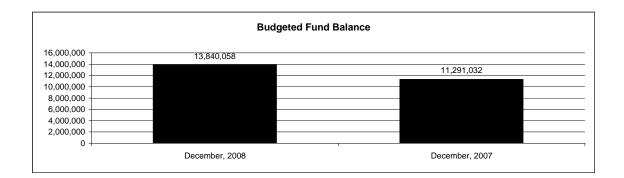

|                                                          | Internal Service Fund |               |               |               |                |               |                     |                     |  |
|----------------------------------------------------------|-----------------------|---------------|---------------|---------------|----------------|---------------|---------------------|---------------------|--|
| The School District of Sarasota County, FL               |                       |               |               |               |                |               |                     |                     |  |
| Revenue & Expenditures - Budget And Actual               | Account               | Budgeted      |               | Actual        | Percentage of  | Prior YTD     | Difference          | %                   |  |
| January 31, 2009                                         | Number                | Original      | Current       | Amounts       | Current Budget | Actual        | Increase/(Decrease) | Increase/(Decrease) |  |
| REVENUES                                                 |                       |               |               |               |                |               |                     |                     |  |
| Federal Direct                                           | 3100                  |               |               |               |                |               |                     |                     |  |
| Federal Through State                                    | 3200                  |               |               |               |                |               |                     |                     |  |
| State Sources                                            | 3300                  |               |               |               |                |               |                     |                     |  |
| Local Sources                                            | 3400                  | 5,469,982.00  | 5,469,982.00  | 2,810,705.68  | 51.38%         | 3,357,513.03  | (546,807.35)        | -16.29%             |  |
| Total Revenues                                           |                       | 5,469,982.00  | 5,469,982.00  | 2,810,705.68  | 51.38%         | 3,357,513.03  | (546,807.35)        | -16.29%             |  |
| EXPENDITURES                                             |                       |               |               |               |                |               |                     |                     |  |
| Current:                                                 |                       |               |               |               |                |               |                     |                     |  |
| Instruction                                              | 5000                  |               |               |               |                |               |                     |                     |  |
| Pupil Personnel Services                                 | 6100                  |               |               |               |                |               |                     |                     |  |
| Instructional Media Services                             | 6200                  |               |               |               |                |               |                     |                     |  |
| Instruction and Curriculum Development Services          | 6300                  |               |               |               |                |               |                     |                     |  |
| Instructional Staff Training Services                    | 6400                  |               |               |               |                |               |                     |                     |  |
| Instruction Related Technolgy                            | 6500                  |               |               |               |                |               |                     |                     |  |
| Board                                                    | 7100                  |               |               |               |                |               |                     |                     |  |
| General Administration                                   | 7200                  |               |               |               |                |               |                     |                     |  |
| School Administration                                    | 7300                  |               |               |               |                |               |                     |                     |  |
| Facilities Acquisition and Construction                  | 7410                  |               |               |               |                |               |                     |                     |  |
| Fiscal Services                                          | 7500                  |               |               |               |                |               |                     |                     |  |
| Food Services                                            | 7600                  |               |               |               |                |               |                     |                     |  |
| Central Services                                         | 7700                  | 6,275,180.00  | 6,275,180.00  | 3,077,377.51  | 49.04%         | 2,904,186.81  | 173,190.70          | 5.96%               |  |
| Pupil Transportation Services                            | 7800                  |               |               |               |                |               |                     |                     |  |
| Operation of Plant                                       | 7900                  |               |               |               |                |               |                     |                     |  |
| Maintenance of Plant                                     | 8100                  |               |               |               |                |               |                     |                     |  |
| Administrative Tech Services                             | 8200                  |               |               |               |                |               |                     |                     |  |
| Community Services                                       | 9100                  |               |               |               |                |               |                     |                     |  |
| Debt Service                                             | 9200                  |               |               |               |                |               |                     |                     |  |
| Total Expenditures                                       |                       | 6,275,180.00  | 6,275,180.00  | 3,077,377.51  | 49.04%         | 2,904,186.81  | 173,190.70          | 5.96%               |  |
| Excess (Deficiency) of Revenues Over (Under) Expenditure | 8                     | (805,198.00)  | (805,198.00)  | (266,671.83)  | 33.12%         | 453,326.22    | (719,998.05)        | -158.83%            |  |
| OTHER FINANCING SOURCES (USES)                           |                       |               |               |               |                |               |                     |                     |  |
| Long-term Debt Proceeds & Sales of Capital Assets        | 3700                  |               |               |               |                |               |                     |                     |  |
| Transfers In                                             | 3600                  | 541,170.00    | 541,170.00    | 0.00          |                | 562,103.00    | (562,103.00)        |                     |  |
| Transfers Out                                            | 9700                  | 2             | 2             | 2100          |                | 2.02,202100   | (===,=====)         |                     |  |
| Total Other Financing Sources (Uses)                     |                       | 541,170.00    | 541,170.00    | 0.00          |                | 562,103.00    | (562,103.00)        |                     |  |
| Change in Net Assets                                     |                       | (264,028.00)  | (264,028.00)  | (266,671.83)  |                | 1,015,429.22  | (1,282,101.05)      | -126.26%            |  |
| Net Assets. Prior Year                                   | 2800                  | 14,104,086.00 | 14,104,086.00 | 14,104,087.80 |                | 11,826,940.87 | 2,277,146.93        | 19.25%              |  |
| Adjustment to Net Assets                                 | 2891                  | 1,10,000,00   | ,             | 1,10,007,00   |                |               | 2,277,110.95        | 17.2570             |  |
| Net Assets, Current Year                                 | 2700                  | 13,840,058.00 | 13,840,058.00 | 13,837,415.97 |                | 12,842,370.09 | 995,045.88          | 7.75%               |  |