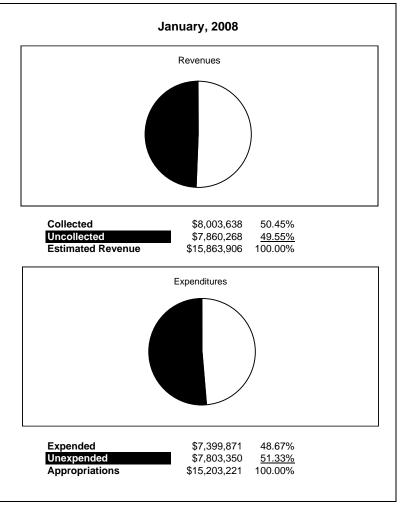

|                                                          |              | Food Service  |                            |              |                |              |                           |                     |  |  |
|----------------------------------------------------------|--------------|---------------|----------------------------|--------------|----------------|--------------|---------------------------|---------------------|--|--|
| The School District of Sarasota County, FL               |              |               |                            |              |                |              |                           |                     |  |  |
| Revenue & Expenditures - Budget And Actual               | Account      | Budgeted      |                            | Actual       | Percentage of  | Prior YTD    | Difference                | %                   |  |  |
| January 31, 2009 REVENUES                                | Number       | Original      | Current                    | Amounts      | Current Budget | Actual       | Increase/(Decrease)       | Increase/(Decrease) |  |  |
| Federal Direct                                           | 2100         |               |                            |              |                |              |                           |                     |  |  |
| Federal Through State                                    | 3100<br>3200 | 7,677,170.00  | 7,677,170.00               | 3,496,616.66 | 45.55%         | 2,963,868.95 | 532,747.71                | 17.97%              |  |  |
| 6                                                        |              | 161,254.00    |                            | 111,780.00   | 45.55%         | 2,963,868.95 | 532,747.71                | 20.62%              |  |  |
| State Sources<br>Local Sources                           | 3300<br>3400 | 9,159,935.00  | 161,254.00<br>9,159,935.00 | 4,454,428.65 | 48.63%         | 4,947,100.82 | (492,672.17)              | -9.96%              |  |  |
|                                                          | 3400         | 9,159,935.00  | 9,159,935.00               | 4,454,428.65 | 48.63%         | 4,947,100.82 | (492,672.17)<br>59,187.54 | -9.96%              |  |  |
| Total Revenues                                           |              | 10,998,339.00 | 10,998,559.00              | 8,002,825.51 | 47.43%         | 8,005,057.77 | 59,187.54                 | 0.74%               |  |  |
| EXPENDITURES                                             |              |               | I                          |              |                |              |                           |                     |  |  |
| Current:                                                 |              |               |                            |              |                |              |                           |                     |  |  |
| Instruction                                              | 5000         |               |                            |              |                |              |                           |                     |  |  |
| Pupil Personnel Services                                 | 6100         |               |                            |              |                |              |                           |                     |  |  |
| Instructional Media Services                             | 6200         |               |                            |              |                |              |                           |                     |  |  |
| Instruction and Curriculum Development Services          | 6300         |               |                            |              |                |              |                           |                     |  |  |
| Instructional Staff Training Services                    | 6400         |               |                            |              |                |              |                           |                     |  |  |
| Instruction Related Technolgy                            | 6500         |               |                            |              |                |              |                           |                     |  |  |
| Board                                                    | 7100         |               |                            |              |                |              |                           |                     |  |  |
| General Administration                                   | 7200         |               |                            |              |                |              |                           |                     |  |  |
| School Administration                                    | 7300         |               |                            |              |                |              |                           |                     |  |  |
| Facilities Acquisition and Construction                  | 7410         |               |                            |              |                |              |                           |                     |  |  |
| Fiscal Services                                          | 7500         |               |                            |              |                |              |                           |                     |  |  |
| Food Services                                            | 7600         | 16,640,503.00 | 16,640,503.00              | 7,401,462.00 | 44.48%         | 7,399,870.87 | 1,591.13                  | 0.02%               |  |  |
| Central Services                                         | 7700         |               |                            |              |                |              |                           |                     |  |  |
| Pupil Transportation Services                            | 7800         |               |                            |              |                |              |                           |                     |  |  |
| Operation of Plant                                       | 7900         |               |                            |              |                |              |                           |                     |  |  |
| Maintenance of Plant                                     | 8100         |               |                            |              |                |              |                           |                     |  |  |
| Administrative Tech Services                             | 8200         |               |                            |              |                |              |                           |                     |  |  |
| Community Services                                       | 9100         |               |                            |              |                |              |                           |                     |  |  |
| Debt Service                                             | 9200         |               |                            |              |                |              |                           |                     |  |  |
| Total Expenditures                                       |              | 16,640,503.00 | 16,640,503.00              | 7,401,462.00 | 44.48%         | 7,399,870.87 | 1,591.13                  | 0.02%               |  |  |
| Excess (Deficiency) of Revenues Over (Under) Expenditure | s            | 357,856.00    | 357,856.00                 | 661,363.31   | 184.81%        | 603,766.90   | 57,596.41                 | 9.54%               |  |  |
| OTHER FINANCING SOURCES (USES)                           |              |               |                            |              |                |              |                           |                     |  |  |
| Long-term Debt Proceeds & Sales of Capital Assets        | 3700         |               |                            |              |                |              | 0.00                      |                     |  |  |
| Transfers In                                             | 3600         |               |                            |              |                |              | 0.00                      |                     |  |  |
| Transfers Out                                            | 9700         |               |                            |              |                |              | 0.00                      |                     |  |  |
| Total Other Financing Sources (Uses)                     |              | 0.00          | 0.00                       | 0.00         |                | 0.00         | 0.00                      |                     |  |  |
| Net Change in Fund Balances                              |              | 357,856.00    | 357,856.00                 | 661,363.31   |                | 603,766.90   | 57,596.41                 | 9.54%               |  |  |
| Fund Balances, Prior Year                                | 2800         | 727,750.00    | 727,750.00                 | 727,749.21   |                | 629,243.74   | 98,505.47                 | 15.65%              |  |  |
| Adjustment to Fund Balances                              | 2891         | .2.,.20.00    | .2.,.20.00                 | .2.,         |                | 027,210171   | > 0,2 05.17               | 15.0570             |  |  |
| Fund Balances, Current Year                              | 2700         | 1,085,606.00  | 1,085,606.00               | 1,389,112.52 |                | 1,233,010.64 | 156,101.88                | 12.66%              |  |  |