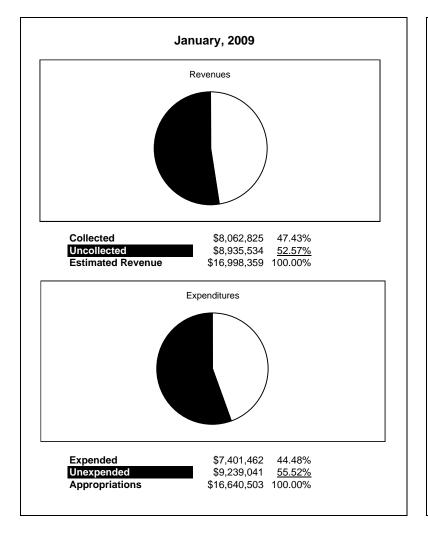

|                                                          |              | Food Service  |                            |              |                |              |                           |                     |  |  |
|----------------------------------------------------------|--------------|---------------|----------------------------|--------------|----------------|--------------|---------------------------|---------------------|--|--|
| The School District of Sarasota County, FL               |              |               |                            |              |                |              |                           |                     |  |  |
| Revenue & Expenditures - Budget And Actual               | Account      | Budgeted      |                            | Actual       | Percentage of  | Prior YTD    | Difference                | %                   |  |  |
| January 31, 2009 REVENUES                                | Number       | Original      | Current                    | Amounts      | Current Budget | Actual       | Increase/(Decrease)       | Increase/(Decrease) |  |  |
| Federal Direct                                           | 2100         |               |                            |              |                |              |                           |                     |  |  |
| Federal Through State                                    | 3100<br>3200 | 7,677,170.00  | 7,677,170.00               | 3,496,616.66 | 45.55%         | 2,963,868.95 | 532,747.71                | 17.97%              |  |  |
| 6                                                        |              | 161,254.00    |                            | 111,780.00   | 45.55%         | 2,963,868.95 | 532,747.71                | 20.62%              |  |  |
| State Sources<br>Local Sources                           | 3300<br>3400 | 9,159,935.00  | 161,254.00<br>9,159,935.00 | 4,454,428.65 | 48.63%         | 4,947,100.82 | (492,672.17)              | -9.96%              |  |  |
|                                                          | 3400         | 9,159,935.00  | 9,159,935.00               | 4,454,428.65 | 48.63%         | 4,947,100.82 | (492,672.17)<br>59,187.54 | -9.96%              |  |  |
| Total Revenues                                           |              | 10,998,339.00 | 10,998,559.00              | 8,002,825.51 | 47.43%         | 8,005,057.77 | 59,187.54                 | 0.74%               |  |  |
| EXPENDITURES                                             |              |               | I                          |              |                |              |                           |                     |  |  |
| Current:                                                 |              |               |                            |              |                |              |                           |                     |  |  |
| Instruction                                              | 5000         |               |                            |              |                |              |                           |                     |  |  |
| Pupil Personnel Services                                 | 6100         |               |                            |              |                |              |                           |                     |  |  |
| Instructional Media Services                             | 6200         |               |                            |              |                |              |                           |                     |  |  |
| Instruction and Curriculum Development Services          | 6300         |               |                            |              |                |              |                           |                     |  |  |
| Instructional Staff Training Services                    | 6400         |               |                            |              |                |              |                           |                     |  |  |
| Instruction Related Technolgy                            | 6500         |               |                            |              |                |              |                           |                     |  |  |
| Board                                                    | 7100         |               |                            |              |                |              |                           |                     |  |  |
| General Administration                                   | 7200         |               |                            |              |                |              |                           |                     |  |  |
| School Administration                                    | 7300         |               |                            |              |                |              |                           |                     |  |  |
| Facilities Acquisition and Construction                  | 7410         |               |                            |              |                |              |                           |                     |  |  |
| Fiscal Services                                          | 7500         |               |                            |              |                |              |                           |                     |  |  |
| Food Services                                            | 7600         | 16,640,503.00 | 16,640,503.00              | 7,401,462.00 | 44.48%         | 7,399,870.87 | 1,591.13                  | 0.02%               |  |  |
| Central Services                                         | 7700         |               |                            |              |                |              |                           |                     |  |  |
| Pupil Transportation Services                            | 7800         |               |                            |              |                |              |                           |                     |  |  |
| Operation of Plant                                       | 7900         |               |                            |              |                |              |                           |                     |  |  |
| Maintenance of Plant                                     | 8100         |               |                            |              |                |              |                           |                     |  |  |
| Administrative Tech Services                             | 8200         |               |                            |              |                |              |                           |                     |  |  |
| Community Services                                       | 9100         |               |                            |              |                |              |                           |                     |  |  |
| Debt Service                                             | 9200         |               |                            |              |                |              |                           |                     |  |  |
| Total Expenditures                                       |              | 16,640,503.00 | 16,640,503.00              | 7,401,462.00 | 44.48%         | 7,399,870.87 | 1,591.13                  | 0.02%               |  |  |
| Excess (Deficiency) of Revenues Over (Under) Expenditure | s            | 357,856.00    | 357,856.00                 | 661,363.31   | 184.81%        | 603,766.90   | 57,596.41                 | 9.54%               |  |  |
| OTHER FINANCING SOURCES (USES)                           |              |               |                            |              |                |              |                           |                     |  |  |
| Long-term Debt Proceeds & Sales of Capital Assets        | 3700         |               |                            |              |                |              | 0.00                      |                     |  |  |
| Transfers In                                             | 3600         |               |                            |              |                |              | 0.00                      |                     |  |  |
| Transfers Out                                            | 9700         |               |                            |              |                |              | 0.00                      |                     |  |  |
| Total Other Financing Sources (Uses)                     |              | 0.00          | 0.00                       | 0.00         |                | 0.00         | 0.00                      |                     |  |  |
| Net Change in Fund Balances                              |              | 357,856.00    | 357,856.00                 | 661,363.31   |                | 603,766.90   | 57,596.41                 | 9.54%               |  |  |
| Fund Balances, Prior Year                                | 2800         | 727,750.00    | 727,750.00                 | 727,749.21   |                | 629,243.74   | 98,505.47                 | 15.65%              |  |  |
| Adjustment to Fund Balances                              | 2891         | .2.,.20.00    | .2.,.20.00                 | .2.,         |                | 027,210171   | > 0,2 05.17               | 15.0570             |  |  |
| Fund Balances, Current Year                              | 2700         | 1,085,606.00  | 1,085,606.00               | 1,389,112.52 |                | 1,233,010.64 | 156,101.88                | 12.66%              |  |  |