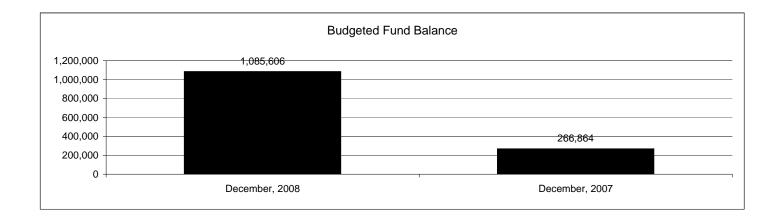

|                                                          |              | Food Service  |                            |              |                |              |                           |                     |  |  |
|----------------------------------------------------------|--------------|---------------|----------------------------|--------------|----------------|--------------|---------------------------|---------------------|--|--|
| The School District of Sarasota County, FL               |              |               |                            |              |                |              |                           |                     |  |  |
| Revenue & Expenditures - Budget And Actual               | Account      | Budgeted      |                            | Actual       | Percentage of  | Prior YTD    | Difference                | %                   |  |  |
| January 31, 2009 REVENUES                                | Number       | Original      | Current                    | Amounts      | Current Budget | Actual       | Increase/(Decrease)       | Increase/(Decrease) |  |  |
| Federal Direct                                           | 2100         |               |                            |              |                |              |                           |                     |  |  |
| Federal Through State                                    | 3100<br>3200 | 7,677,170.00  | 7,677,170.00               | 3,496,616.66 | 45.55%         | 2,963,868.95 | 532,747.71                | 17.97%              |  |  |
| 6                                                        |              | 161,254.00    |                            | 111,780.00   | 45.55%         | 2,963,868.95 | 532,747.71                | 20.62%              |  |  |
| State Sources<br>Local Sources                           | 3300<br>3400 | 9,159,935.00  | 161,254.00<br>9,159,935.00 | 4,454,428.65 | 48.63%         | 4,947,100.82 | (492,672.17)              | -9.96%              |  |  |
|                                                          | 3400         | 9,159,935.00  | 9,159,935.00               | 4,454,428.65 | 48.63%         | 4,947,100.82 | (492,672.17)<br>59,187.54 | -9.96%              |  |  |
| Total Revenues                                           |              | 10,998,339.00 | 10,998,559.00              | 8,002,825.51 | 47.43%         | 8,005,057.77 | 59,187.54                 | 0.74%               |  |  |
| EXPENDITURES                                             |              |               | I                          |              |                |              |                           |                     |  |  |
| Current:                                                 |              |               |                            |              |                |              |                           |                     |  |  |
| Instruction                                              | 5000         |               |                            |              |                |              |                           |                     |  |  |
| Pupil Personnel Services                                 | 6100         |               |                            |              |                |              |                           |                     |  |  |
| Instructional Media Services                             | 6200         |               |                            |              |                |              |                           |                     |  |  |
| Instruction and Curriculum Development Services          | 6300         |               |                            |              |                |              |                           |                     |  |  |
| Instructional Staff Training Services                    | 6400         |               |                            |              |                |              |                           |                     |  |  |
| Instruction Related Technolgy                            | 6500         |               |                            |              |                |              |                           |                     |  |  |
| Board                                                    | 7100         |               |                            |              |                |              |                           |                     |  |  |
| General Administration                                   | 7200         |               |                            |              |                |              |                           |                     |  |  |
| School Administration                                    | 7300         |               |                            |              |                |              |                           |                     |  |  |
| Facilities Acquisition and Construction                  | 7410         |               |                            |              |                |              |                           |                     |  |  |
| Fiscal Services                                          | 7500         |               |                            |              |                |              |                           |                     |  |  |
| Food Services                                            | 7600         | 16,640,503.00 | 16,640,503.00              | 7,401,462.00 | 44.48%         | 7,399,870.87 | 1,591.13                  | 0.02%               |  |  |
| Central Services                                         | 7700         |               |                            |              |                |              |                           |                     |  |  |
| Pupil Transportation Services                            | 7800         |               |                            |              |                |              |                           |                     |  |  |
| Operation of Plant                                       | 7900         |               |                            |              |                |              |                           |                     |  |  |
| Maintenance of Plant                                     | 8100         |               |                            |              |                |              |                           |                     |  |  |
| Administrative Tech Services                             | 8200         |               |                            |              |                |              |                           |                     |  |  |
| Community Services                                       | 9100         |               |                            |              |                |              |                           |                     |  |  |
| Debt Service                                             | 9200         |               |                            |              |                |              |                           |                     |  |  |
| Total Expenditures                                       |              | 16,640,503.00 | 16,640,503.00              | 7,401,462.00 | 44.48%         | 7,399,870.87 | 1,591.13                  | 0.02%               |  |  |
| Excess (Deficiency) of Revenues Over (Under) Expenditure | s            | 357,856.00    | 357,856.00                 | 661,363.31   | 184.81%        | 603,766.90   | 57,596.41                 | 9.54%               |  |  |
| OTHER FINANCING SOURCES (USES)                           |              |               |                            |              |                |              |                           |                     |  |  |
| Long-term Debt Proceeds & Sales of Capital Assets        | 3700         |               |                            |              |                |              | 0.00                      |                     |  |  |
| Transfers In                                             | 3600         |               |                            |              |                |              | 0.00                      |                     |  |  |
| Transfers Out                                            | 9700         |               |                            |              |                |              | 0.00                      |                     |  |  |
| Total Other Financing Sources (Uses)                     |              | 0.00          | 0.00                       | 0.00         |                | 0.00         | 0.00                      |                     |  |  |
| Net Change in Fund Balances                              |              | 357,856.00    | 357,856.00                 | 661,363.31   |                | 603,766.90   | 57,596.41                 | 9.54%               |  |  |
| Fund Balances, Prior Year                                | 2800         | 727,750.00    | 727,750.00                 | 727,749.21   |                | 629,243.74   | 98,505.47                 | 15.65%              |  |  |
| Adjustment to Fund Balances                              | 2891         | .2.,.20.00    | .2.,.20.00                 | .2.,         |                | 027,210171   | > 0,2 05.17               | 15.0570             |  |  |
| Fund Balances, Current Year                              | 2700         | 1,085,606.00  | 1,085,606.00               | 1,389,112.52 |                | 1,233,010.64 | 156,101.88                | 12.66%              |  |  |