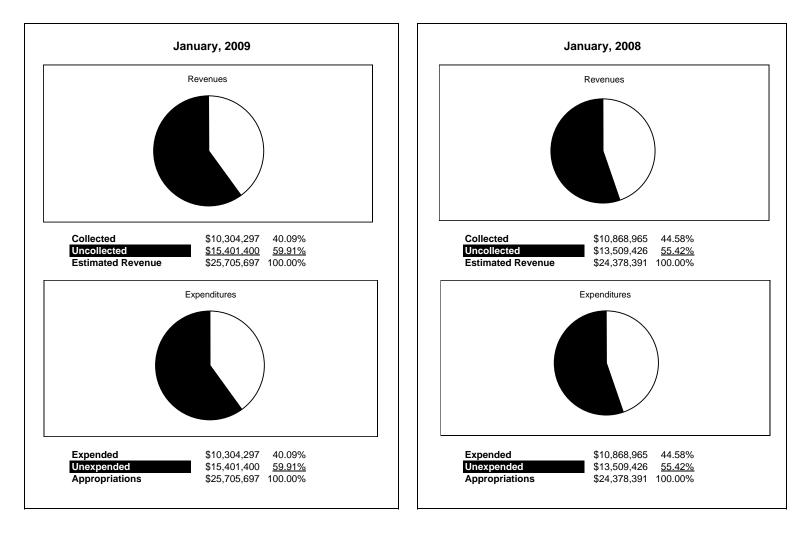

|                                                          |         | Special Revenue |                |               |                |                             |                     |                     |  |  |  |
|----------------------------------------------------------|---------|-----------------|----------------|---------------|----------------|-----------------------------|---------------------|---------------------|--|--|--|
| The School District of Sarasota County, FL               |         |                 |                |               |                |                             |                     |                     |  |  |  |
| Revenue & Expenditures - Budget And Actual               | Account | Budgeted        |                | Actual        | Percentage of  | Prior YTD                   | Difference          | %                   |  |  |  |
| January 31, 2009                                         | Number  | Original        | Current        | Amounts       | Current Budget | Actual                      | Increase/(Decrease) | Increase/(Decrease) |  |  |  |
| REVENUES                                                 |         | 050.000.00      | 1.055.656.00   | 611.405.00    | 10.000         | 226 022 10                  | 204 664 51          | 07 100              |  |  |  |
| Federal Direct                                           | 3100    | 870,822.00      | 1,257,656.00   | 611,487.89    | 48.62%         | 326,823.18                  | 284,664.71          | 87.10%              |  |  |  |
| Federal Through State                                    | 3200    | 22,230,516.00   | 23,275,054.00  | 9,130,676.35  | 39.23%         | 10,088,680.16               | (958,003.81)        | -9.50%              |  |  |  |
| State Sources                                            | 3300    | 1 176 020 00    | 1 172 007 00   | 5 60 100 77   | 47.020         | 150 161 61                  | 100 (71 12          | 22.05%              |  |  |  |
| Local Sources                                            | 3400    | 1,176,930.00    | 1,172,987.00   | 562,132.77    | 47.92%         | 453,461.64<br>10,868,964.98 | 108,671.13          | 23.96%              |  |  |  |
| Total Revenues                                           |         | 24,278,268.00   | 25,705,697.00  | 10,304,297.01 | 40.09%         | 10,868,964.98               | (564,667.97)        | -5.20%              |  |  |  |
| EXPENDITURES                                             |         |                 |                |               |                |                             |                     |                     |  |  |  |
| Current:                                                 | -       | 11 101 101 00   | 12 002 1 10 00 | 5 004 101 10  | 15.000         | 6 000 600 61                | (500,500,10)        | 0.000               |  |  |  |
| Instruction                                              | 5000    | 11,124,434.00   | 12,893,148.00  | 5,804,121.48  | 45.02%         | 6,393,630.61                | (589,509.13)        | -9.22%              |  |  |  |
| Pupil Personnel Services                                 | 6100    | 5,086,989.00    | 4,560,599.00   | 1,471,512.01  | 32.27%         | 1,274,727.55                | 196,784.46          | 15.44%              |  |  |  |
| Instructional Media Services                             | 6200    | 54,138.00       | 74,558.00      | 51,163.86     | 68.62%         | 51,914.16                   | (750.30)            | -1.45%              |  |  |  |
| Instruction and Curriculum Development Services          | 6300    | 2,134,752.00    | 2,290,949.00   | 875,568.04    | 38.22%         | 1,124,387.61                | (248,819.57)        | -22.13%             |  |  |  |
| Instructional Staff Training Services                    | 6400    | 3,831,938.00    | 3,997,204.00   | 1,219,287.01  | 30.50%         | 1,466,252.41                | (246,965.40)        | -16.84%             |  |  |  |
| Instruction Related Technolgy                            | 6500    |                 |                |               |                |                             | 0.00                |                     |  |  |  |
| Board                                                    | 7100    |                 |                |               | 10.15          |                             | 0.00                |                     |  |  |  |
| General Administration                                   | 7200    | 1,404,188.00    | 952,830.00     | 461,863.88    | 48.47%         | 258,737.18                  | 203,126.70          | 78.51%              |  |  |  |
| School Administration                                    | 7300    |                 | 22,000.00      | 22,000.00     |                |                             | 22,000.00           | 100.00%             |  |  |  |
| Facilities Acquisition and Construction                  | 7410    | 197,950.00      | 193,750.00     | 97,504.98     | 50.33%         | 80,655.91                   | 16,849.07           | 20.89%              |  |  |  |
| Fiscal Services                                          | 7500    |                 |                |               |                |                             | 0.00                |                     |  |  |  |
| Food Services                                            | 7600    |                 |                |               |                |                             | (2.000.24)          | 100.000             |  |  |  |
| Central Services                                         | 7700    | 2,382.00        | 0.00           |               |                | 5,289.51                    | (5,289.51)          | -100.00%            |  |  |  |
| Pupil Transportation Services                            | 7800    | 251,284.00      | 530,446.00     | 108,322.75    | 20.42%         | 69,004.60                   | 39,318.15           | 100.00%             |  |  |  |
| Operation of Plant                                       | 7900    |                 |                |               |                | 211.25                      | (211.25)            | -100.00%            |  |  |  |
| Maintenance of Plant                                     | 8100    | 616.00          | 616.00         |               |                | 4,384.32                    | (4,384.32)          | -100.00%            |  |  |  |
| Administrative Tech Services                             | 8200    |                 |                |               |                |                             |                     |                     |  |  |  |
| Community Services                                       | 9100    | 189,597.00      | 189,597.00     | 192,953.00    | 101.77%        | 139,769.87                  | 53,183.13           | 38.05%              |  |  |  |
| Debt Service                                             | 9200    |                 |                |               |                |                             |                     |                     |  |  |  |
| Total Expenditures                                       |         | 24,278,268.00   | 25,705,697.00  | 10,304,297.01 | 40.09%         | 10,868,964.98               | (564,667.97)        | -5.20%              |  |  |  |
| Excess (Deficiency) of Revenues Over (Under) Expenditure | s       | 0.00            | 0.00           | 0.00          |                | 0.00                        | 0.00                |                     |  |  |  |
| OTHER FINANCING SOURCES (USES)                           |         |                 |                |               |                |                             |                     |                     |  |  |  |
| Long-term Debt Proceeds & Sales of Capital Assets        | 3700    |                 |                |               |                |                             |                     |                     |  |  |  |
| Transfers In                                             | 3600    |                 |                |               |                |                             |                     |                     |  |  |  |
| Transfers Out                                            | 9700    |                 |                |               |                |                             |                     |                     |  |  |  |
| Total Other Financing Sources (Uses)                     |         | 0.00            | 0.00           | 0.00          |                | 0.00                        | 0.00                |                     |  |  |  |
| Net Change in Fund Balances                              |         | 0.00            | 0.00           | 0.00          |                | 0.00                        | 0.00                |                     |  |  |  |
| Fund Balances, Prior Year                                | 2800    | 0.00            | 0.00           | 0.00          |                | 0.00                        | 0.00                |                     |  |  |  |
| Adjustment to Fund Balances                              | 2891    |                 |                |               |                |                             |                     |                     |  |  |  |
| Fund Balances, Current Year                              | 2700    | 0.00            | 0.00           | 0.00          |                | 0.00                        | 0.00                |                     |  |  |  |